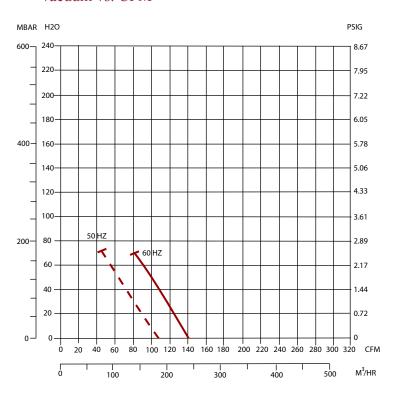

#### Pressure vs. CFM

#### MBAR H2O PSIG 240 600-8.67 7 95 200 7 22 180 6.05 160 5.78 120 4.33 100 3.61 50 HZ 60 HZ 80 2.89 60 2.17 40 1.44 20 0.72 80 200 220 240 260 280 300 320 CFM 40 100 120 140 160 180 M<sup>3</sup>/HR 200 300 400