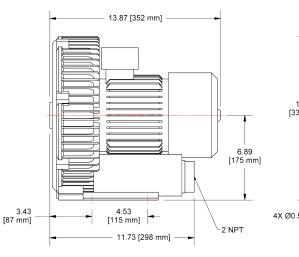

## Republic Regenerative Blower HRB 300

Republic offers a complete line of regenerative blowers for high vacuum or compressed air applications in both horizontal and vertical mounted postions. TEFC motors are CE certified. The impeller is directly connected to the motor shaft, providing powerful air force without undue friction. The bearings are outside the compression chamber, ensuring maximum operational reliability under high differential pressure. This low-maintenance, oil-free design provides continuous, dependable service to our customers.







## **Advantages**

- ▲ Low noise 75dB
- ▲ Continuous, low-maintenance operation
- ▲ Saves space and electricity
- ▲ Trouble-free installation
- ▲ Easy replacement of parts
- ▲ Outboard bearings yielding longer life
- ▲ Dual voltage 230/460

## **Product Options**

- ▲ 2" Relief Valve (recommended)
- ▲ Inlet Filter (recommended)
- ▲ Liquid filled gauge
- ▲ Check Valve
- ▲ Belt-driven bare shaft blowers are available
- ▲ Explosion proof motors available

(Class 2/Groups E,F,G/Division 1 Certified)

| Phase | Motor<br>(HP) | Current @ 50 Hz |      | Current @ 60 Hz |      | Sounds<br>Level | Rated Pressure (in. H2O) |       | Rated Vacuum (in. H2O) |       | Air Flow<br>(cfm) |       | Weight |
|-------|---------------|-----------------|------|-----------------|------|-----------------|--