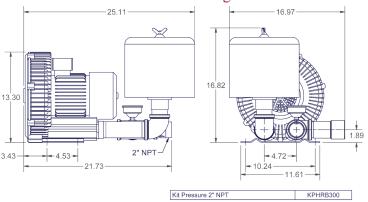

| 7.5             | 4.3  | 7.7             | 4.3  | 75              | 79                       | 79    | 67                     | 71    | 141               | 113   | 49     |



# Republic Regenerative Blower HRB 300

Blower Systems®

#### Pressure vs. CFM

#### MBAR H2O PSIG 240 600-8.67 7 95 200 7 22 180 6.05 160 5.78 120 4.33 100 3.61 50 HZ 60 HZ 80 2.89 60 2.17 40 1.44 20 0.72 80 200 220 240 260 280 300 320 CFM 40 100 120 140 160 180 M<sup>3</sup>/HR 200 300 400

#### Vacuum vs. CFM



All Republic Regenerative Blowers are available in preassembled kits for either pressure or vacuum applications. These kits include an inlet filter and relief valve, and have been tested prior to shipment. Optional items for these kits include check valve and gauge.

## KPHRB300 - Pressure Kit Drawing



## KVHRB300 - Vacuum Kit Drawing