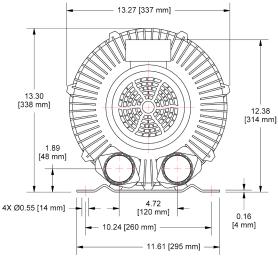

## Republic Regenerative Blower HRB 300

Republic offers a complete line of regenerative blowers for high vacuum or compressed air applications in both horizontal and vertical mounted postions. TEFC motors are CE certified. The impeller is directly connected to the motor shaft, providing powerful air force without undue friction. The bearings are outside the compression chamber, ensuring maximum operational reliability under high differential pressure. This low-maintenance, oil-free design provides continuous, dependable service to our customers.







## **Advantages**

- ▲ Low noise 75dB
- ▲ Continuous, low-maintenance operation
- ▲ Saves space and electricity
- ▲ Trouble-free installation
- ▲ Easy replacement of parts
- ▲ Outboard bearings yielding longer life
- ▲ Dual voltage 230/460

## **Product Options**

- ▲ 2" Relief Valve (recommended)
- ▲ Inlet Filter (recommended)
- ▲ Liquid filled gauge
- ▲ Check Valve
- ▲ Belt-driven bare shaft blowers are available
- ▲ Explosion proof motors available

(Class 2/Groups E,F,G/Division 1 Certified)

| Phase | Motor<br>(HP) | Current @ 50 Hz |      | Current @ 60 Hz |      | Sounds<br>Level | Rated Pressure (in. H2O) |       | Rated Vacuum (in. H2O) |       | Air Flow<br>(cfm) |       | Weight |
|-------|---------------|-----------------|------|-----------------|------|-----------------|----