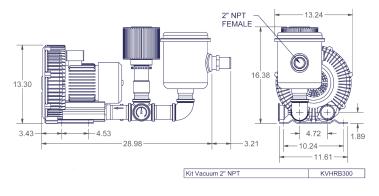

| 4.3  | 75              | 79                       | 79    | 67                     | 71    | 141               | 113   | 49     |



# Republic Regenerative Blower HRB 300

Blower Systems®

#### Pressure vs. CFM

#### MBAR H2O PSIG 240 600-8.67 7 95 200 7 22 180 6.05 160 5.78 120 4.33 100 3.61 50 HZ 60 HZ 80 2.89 60 2.17 40 1.44 20 0.72 80 200 220 240 260 280 300 320 CFM 40 100 120 140 160 180 M<sup>3</sup>/HR 200 300 400

#### Vacuum vs. CFM



All Republic Regenerative Blowers are available in preassembled kits for either pressure or vacuum applications. These kits include an inlet filter and relief valve, and have been tested prior to shipment. Optional items for these kits include check valve and gauge.

## KPHRB300 - Pressure Kit Drawing



## KVHRB300 - Vacuum Kit Drawing